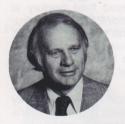

## FREDDIE GOODWIN

#### **VICE PRESIDENT**

Freddie Goodwin brings a solid soccer background as player, coach and administrator to the Tacoma Stars in his position of Vice President.

Goodwin was the man largely responsible for the success of the Minnesota Kicks in the late 1970's when he coached them to three consecutive division titles from 1976 through 1978.

In addition, the Kicks played Toronto in the Soccer Bowl at the Kingdome in Seattle in 1976.

The Stars Vice President also served as President of the Minnesota franchise, when its attendance figures were among the best in the league.

Goodwin coached for ten years in the English First Division, two at Scunthorpe, two at Brighton and six seasons at Birmingham City.

He took Birmingham City from the bottom of the Second Division to the First Division and appeared in the FA Cup semi-finals in 1972 and 1975.

Goodwin played 12 seasons of professional soccer in the First Division with Manchester United and Leeds, playing in the FA Cup final with Manchester United in 1958.