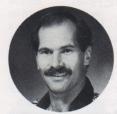

## BOB McNAB HEAD COACH

Bob McNab, captain of fabled Arsenal in the English First Division and a four-time international performer for England, has been assigned the head coaching duties for the Tacoma Stars.

McNab played nine seasons for Arsenal and was the hub of a stingy defense that was the hallmark of that successful team.

While playing with Arsenal, McNab participated on the 1971 team which achieved the rare double, winning the FA Cup and the English League championship. Only one other team in the history of English soccer has matched that rare feat.

Arsenal was runner-up for the FA Cup in 1972, won the European Fairs Cup in 1970 and twice reached the finals of the League Cup with McNab as the defensive anchor.

The Stars coach began his professional career with Huddersfield in 1961 and played for that team until 1966 when he moved to Arsenal for a record at that time 50,000 pound transfer fee.

He also played with Wolverhampton in 1976 and the San Antonio Thunder that same year as he concluded his playing career.

McNab served as assistant coach with the Vancouver Whitecaps in 1979 and played a major role as that team surged to Soccer Bowl and the North American Soccer League championship.

He served as head coach in 1980, then turned to a variety of private business ventures in Vancouver. McNab coached the B. C. Selects, a senior amateur team in Vancouver last season, and that group captured the Canadian National Amateur Championship.