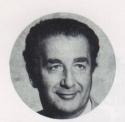

# JOHN BEST PRESIDENT

The leadership of the Tacoma Stars is in the capable hands of one of the most popular personalities ever involved in soccer in the Pacific Northwest.

Since coming to the Seattle Sounders as head coach in the team's inaugural season in 1974, Best has established himself as a classy and talented sports executive.

He coached the Sounders for three seasons before moving to the Vancouver Whitecaps in 1977 as General Manager. A year later, Best was elevated to President, a position he held through 1980.

Private business occupied Best's attention in 1981 before he returned to the Sounders at mid-year the following season.

Among his accomplishment's were directing the Whitecaps to the Soccer Bowl and championship of the North American Soccer League in 1979 and leading the Sounders into Soccer Bowl in 1982, where they were defeated by the New York Cosmos 1-0.

As a result of his efforts in building the Whitecaps into one of Canada's most successful sports franchises, Best was honored as Marketing Executive of the Year in Canada for 1980.

He played in the NASL from 1967 through 1973 and was an all-star defender with the Dallas Tornados. Best played in two league championship games with the Tornado and in four such appearances, both as player and administrator, has won twice and lost twice.